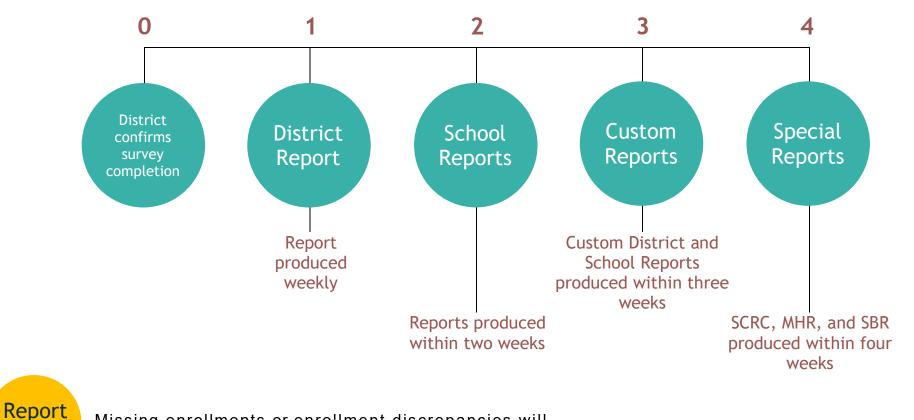

**CalSCHLS** 

Once a report type is available, production follows the schedule below. Each number represents the number of **business weeks** that lapse after the district confirms survey completion.

Missing enrollments or enrollment discrepancies will cause the timeline to start over at week 0.